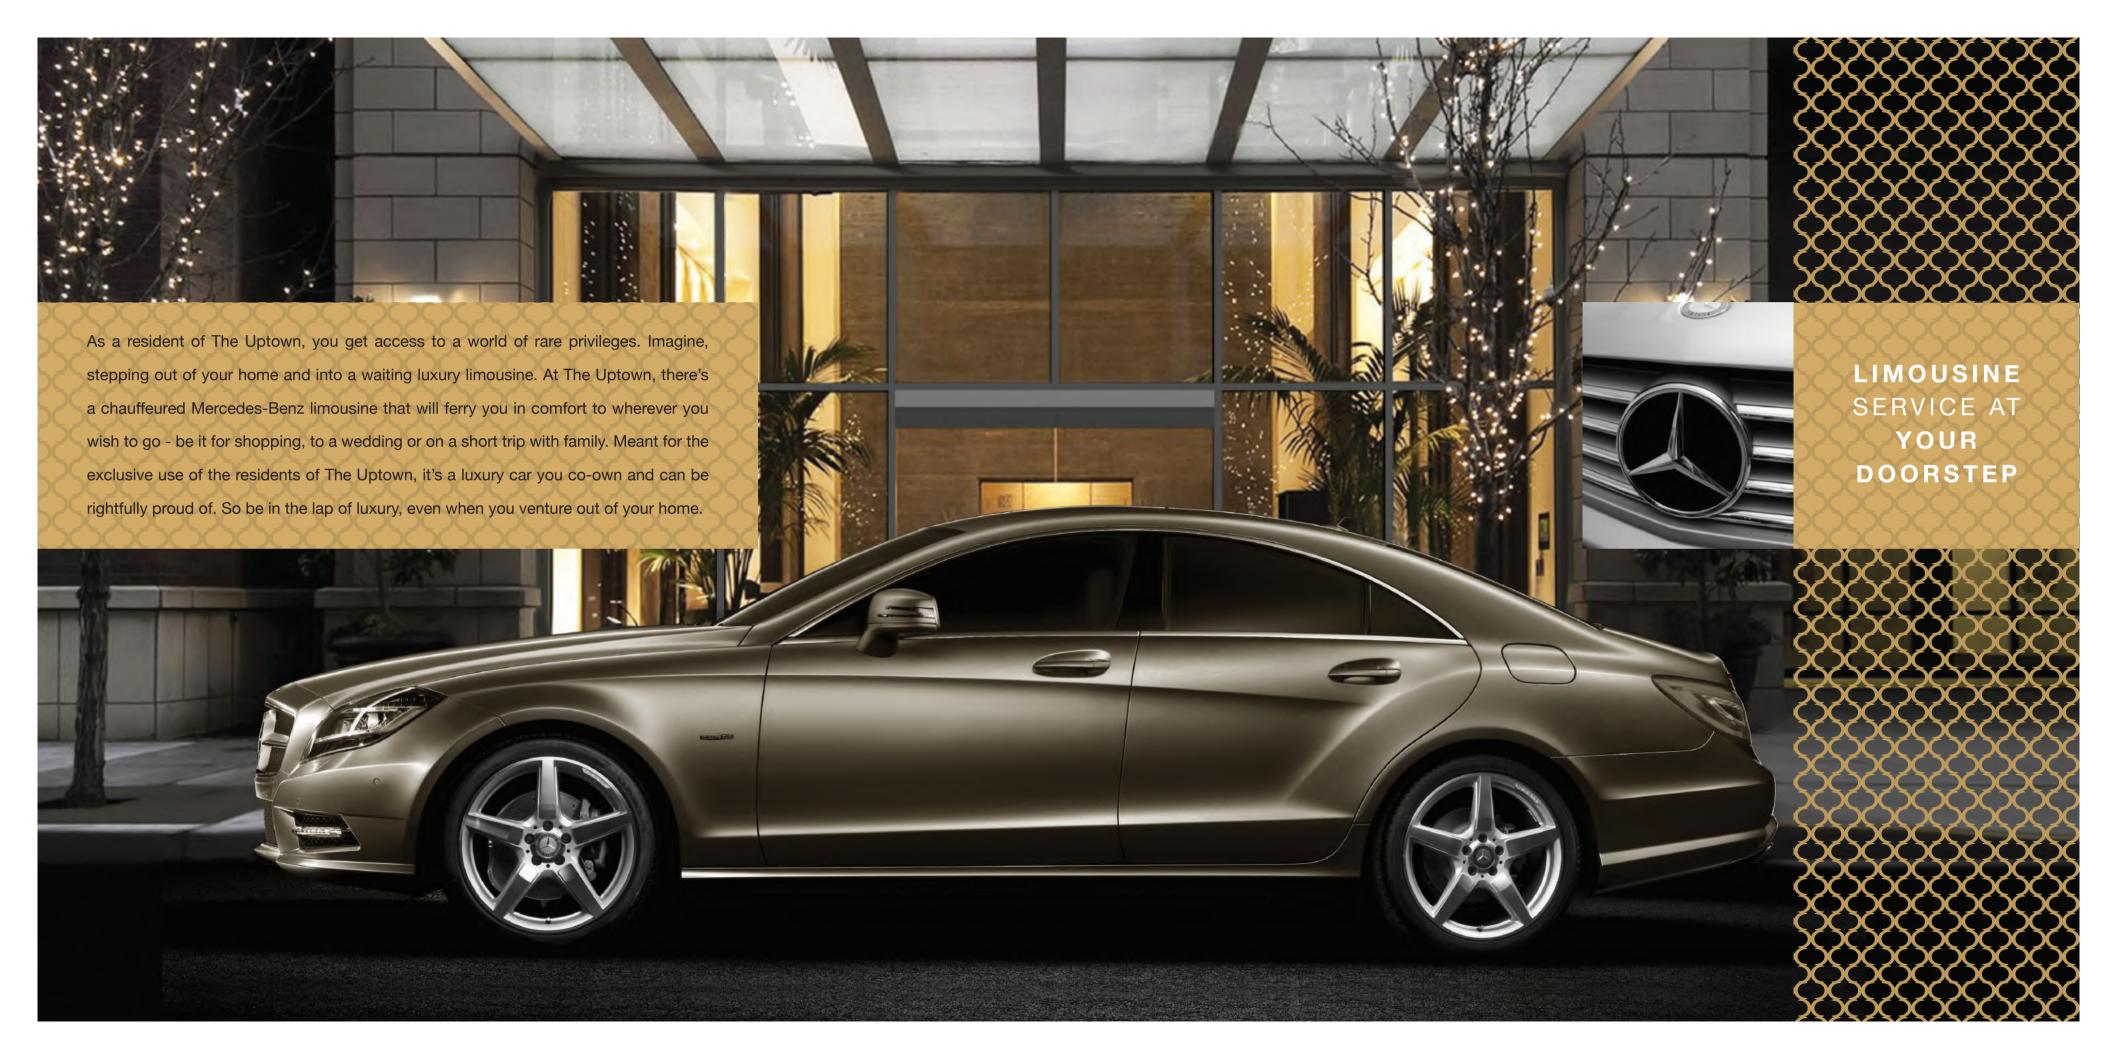

#### **OPULENCE REVERBERATES**

- Luxury entrance to the complex with a grand entry
- Double height air conditioned lobby laid with imported marble with stylish furniture/lighting
- A chauffeur driven Mercedez Benz for the convenience of the residents
- Well equipped health club
- Elegantly furnished Air Conditioned recreation room and business centre
- Concierge
- · Hi speed elevators and bed lifts
- Fully Wi-Fi enabled complex
- · Card room, snooker/billiards, table tennis
- Powder room in all units
- Public addressing system
- · Reticulated gas connection
- · Landscaped garden with solar lighting
- · Children's play area
- · Rest room for drivers and maids
- Automatic gate with proximity sensors