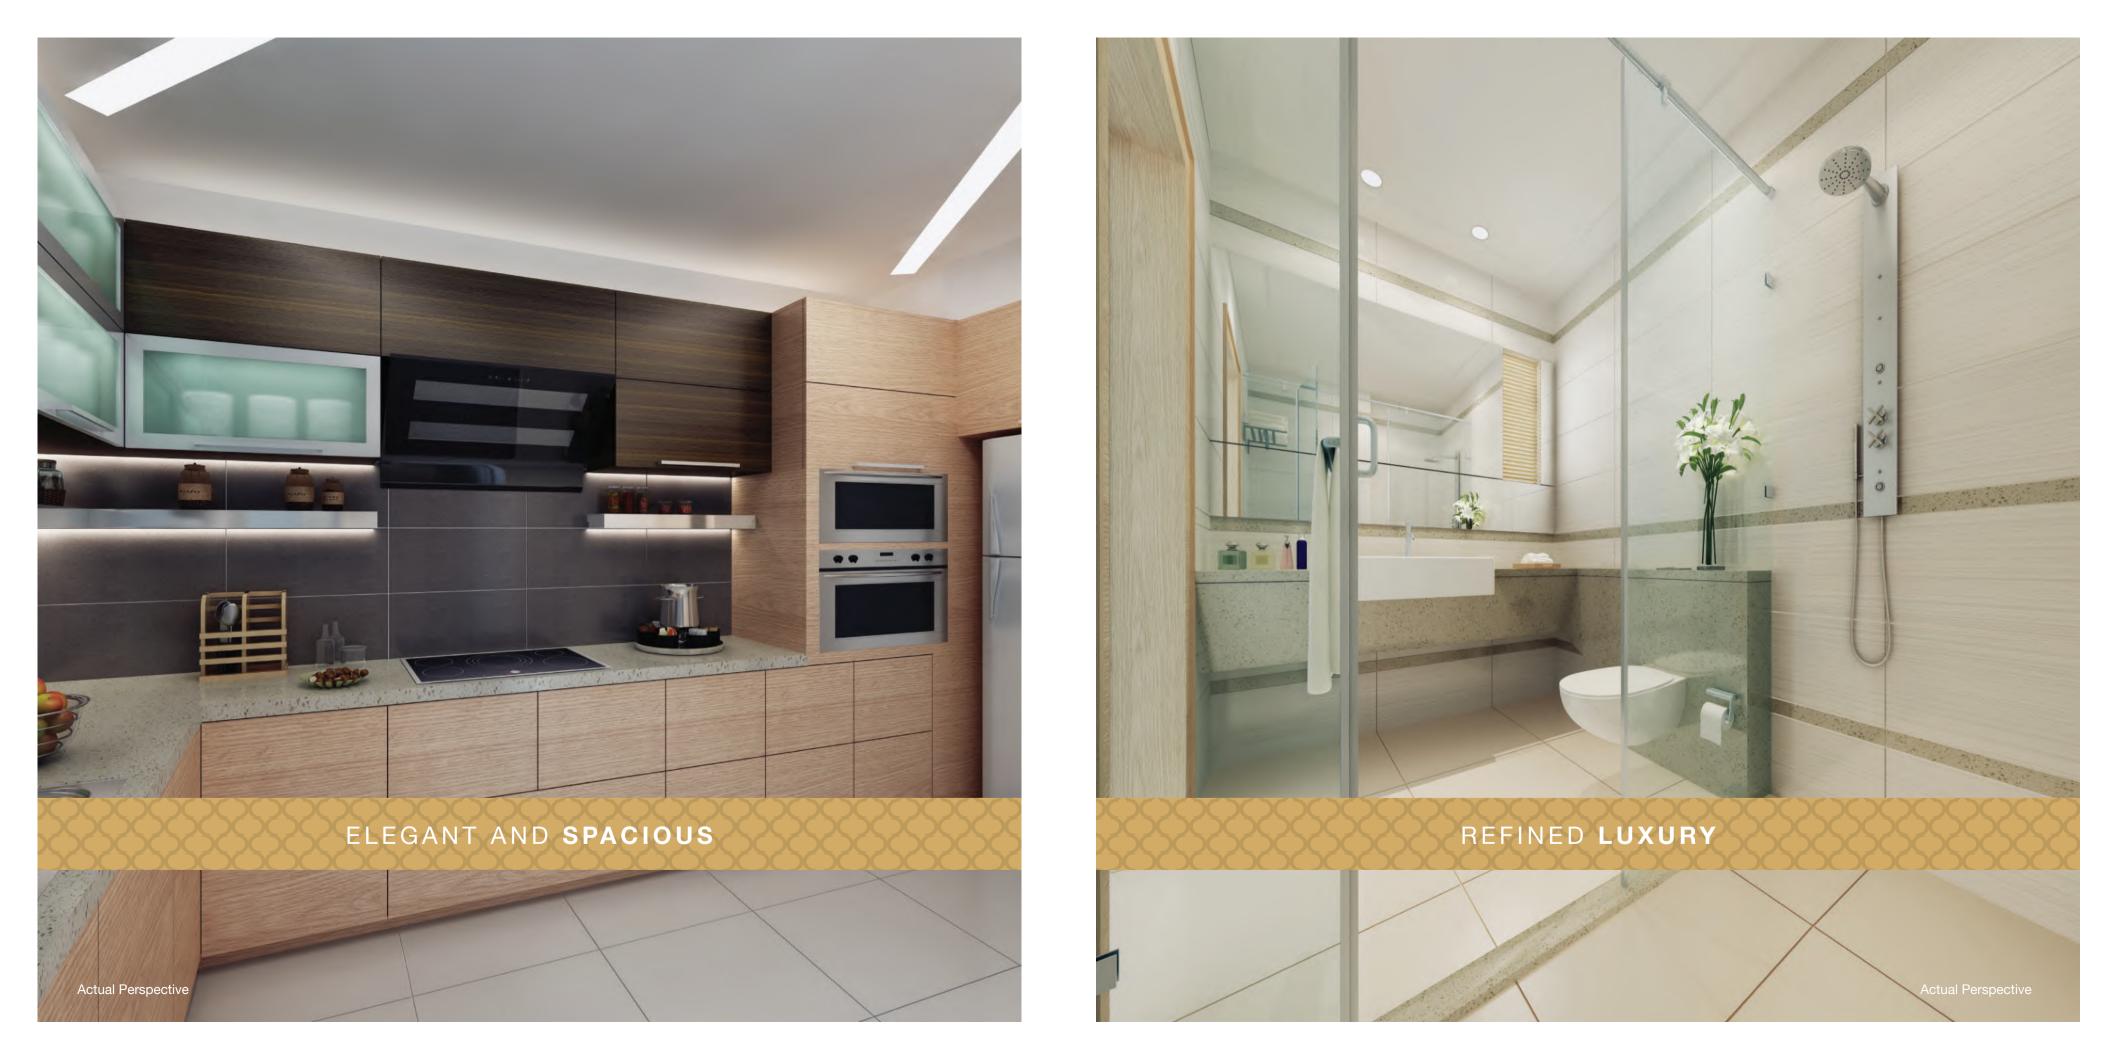

#### **DIAMOND HOMES**

- Provision for Air Conditioning
- Provision for home automation
- Designer kitchen cabinets
- TV points in bedrooms/ living room
- Hi quality wiring accessories
- Sanitaryware of international brands
- Vanity counter with mirror in all bathrooms
- Single lever CP fittings and mixer faucets

- Provision for geyser
- Wall mounted WC with concealed cistern
- Bathroom accessories
- Imported veneer doors
- Imported Iron mongery
- Anodized aluminium windows with tinted glass/ grills
- Powder room in all units
- Vitrified tiled flooring

#### **PLATINUM HOMES**

- Fully Air conditioned & furnished
- Home automation
- Imported marble flooring for living and dining
- Premium light fittings
- Shower cubicle in bathrooms
- Parquet flooring for master bedroom