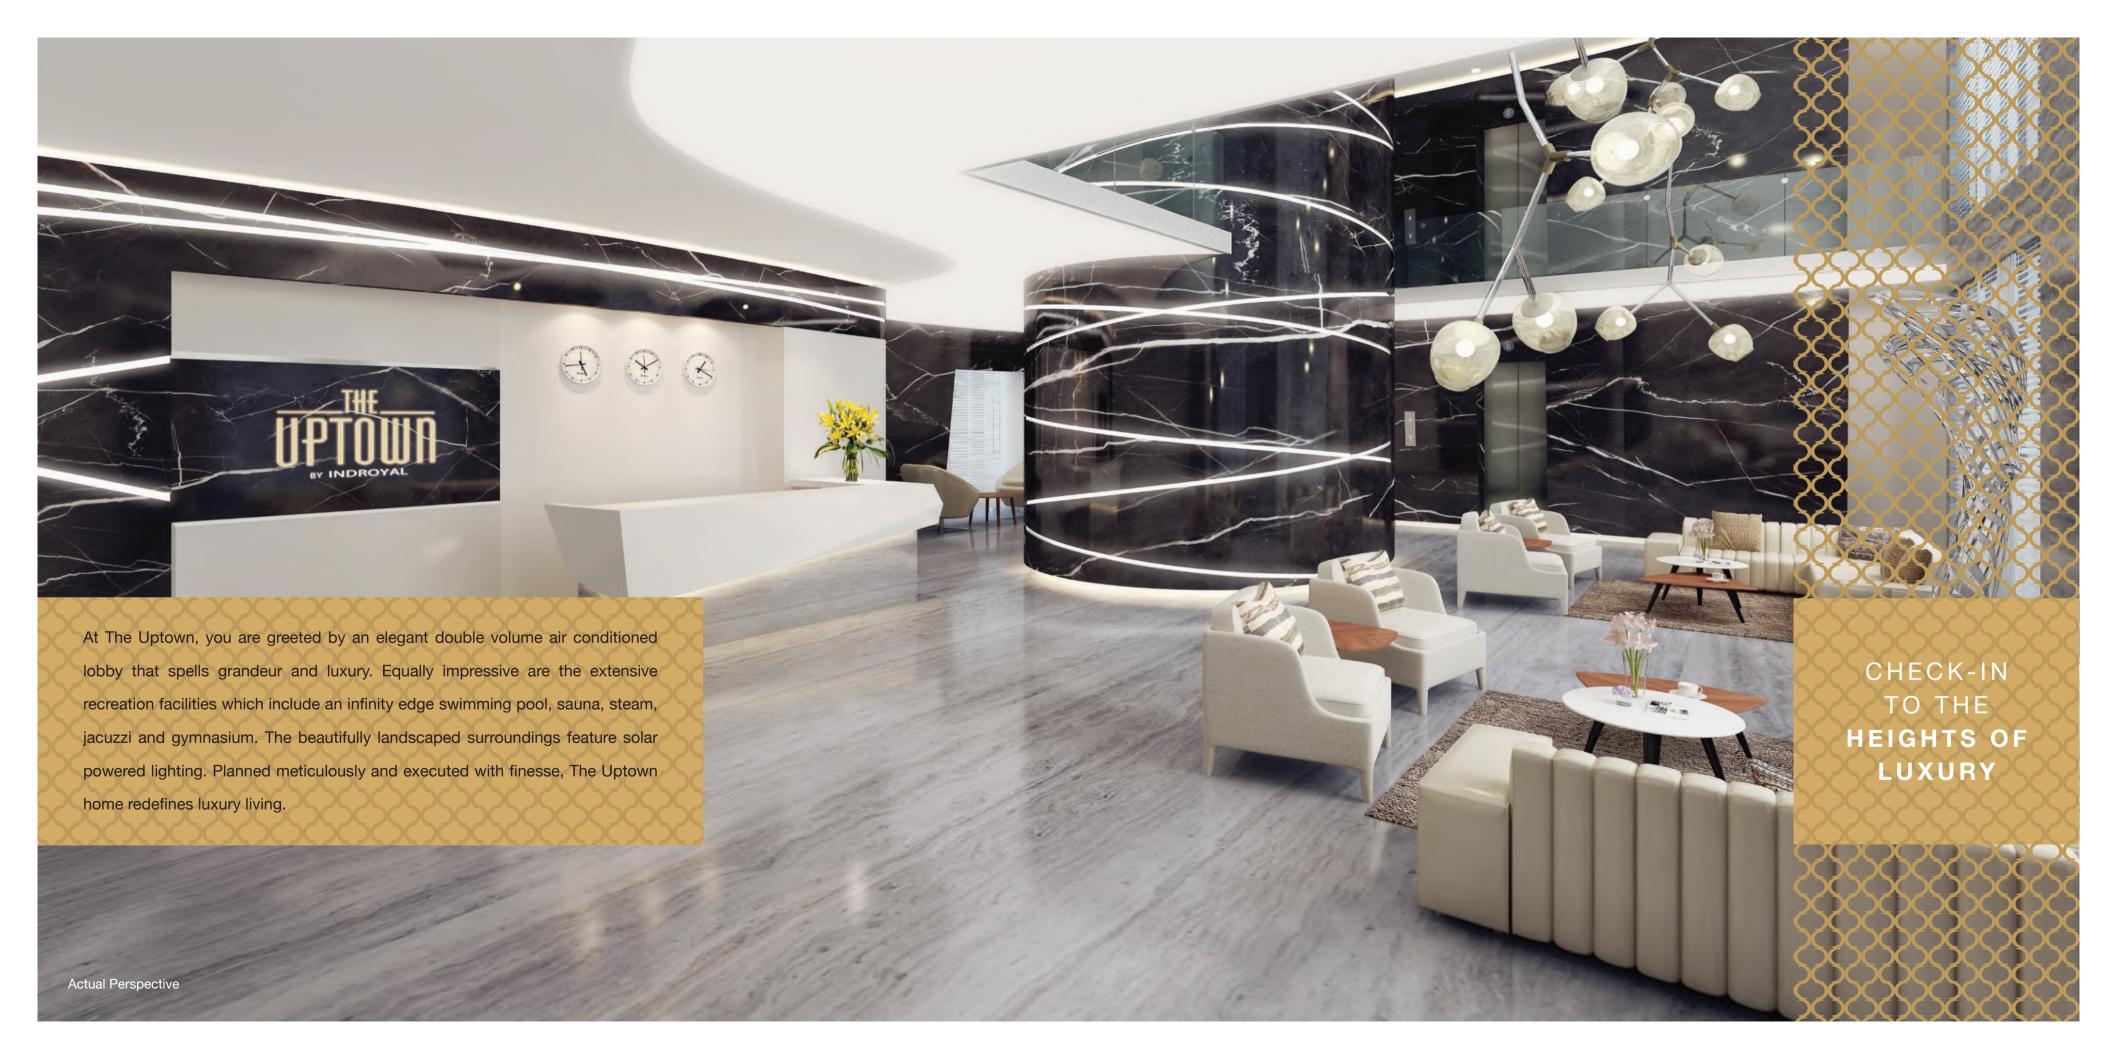

#### **OPULENCE REVERBERATES**

- Luxury entrance to the complex with a grand entry
- Double height air conditioned lobby laid with imported marble with stylish furniture/lighting
- A chauffeur driven Mercedez Benz for the convenience of the residents
- Well equipped health club
- Elegantly furnished Air Conditioned recreation room and business centre
- Concierge
- · Hi speed elevators and bed lifts
- Fully Wi-Fi enabled complex
- · Card room, snooker/billiards, table tennis
- Powder room in all units
- Public addressing system
- · Reticulated gas connection
- · Landscaped garden with solar lighting
- · Children's play area
- · Rest room for drivers and maids
- Automatic gate with proximity sensors