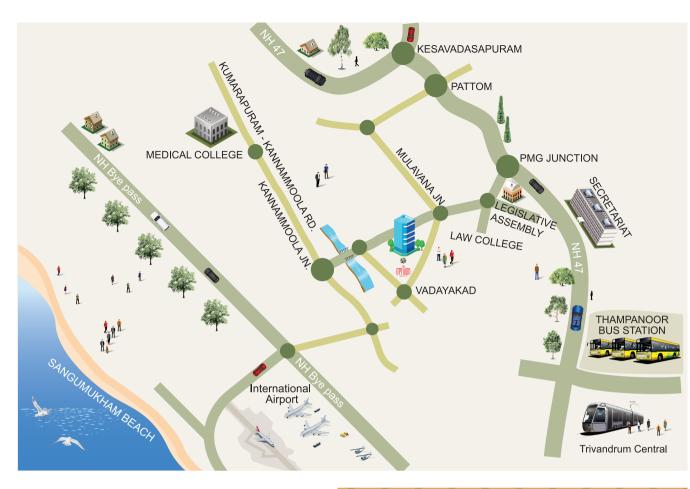

### **PROXIMITY**

Mascot

Padmanabha Swamy Temple : 5 KM International Airport : 3 KM **PMG Junction** : 2 KM Secretariat : 4 KM **KSRTC** : 5 KM : 0.5 KM Kannammoola Kesavadasapuram : 3 KM SUT : 2 KM Law College : 0.5 KM University College : 2 KM Mar Ivanios College : 5 KM Big Bazaar / Spencer : 2 KM Railway Station : 2 KM Legislative Assembly : 1 KM

# IN YOUR NEIGHBOURHOOD